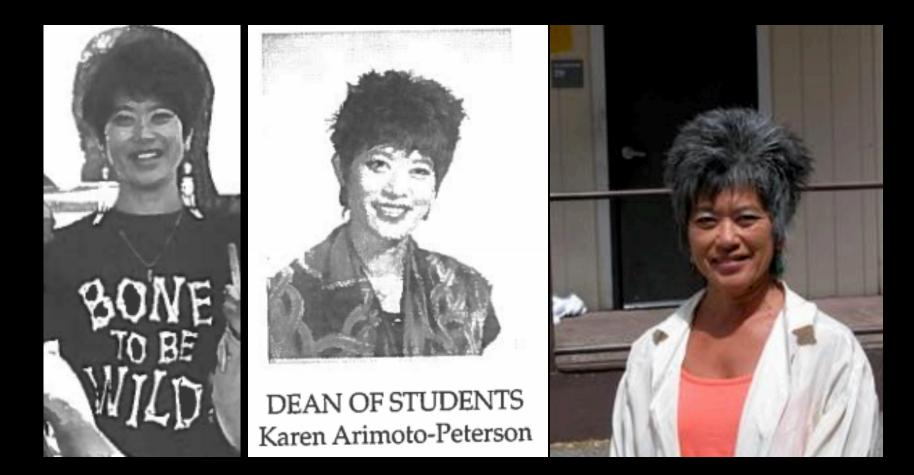

# Karen Peterson

## WHS Class of 1964

#### **Junior Year Cheerleader**

### Woodside Elementary Teacher and Dean of Students

### **Karen Peterson** 2017 Inductee to the WHS Community Hall of Fame