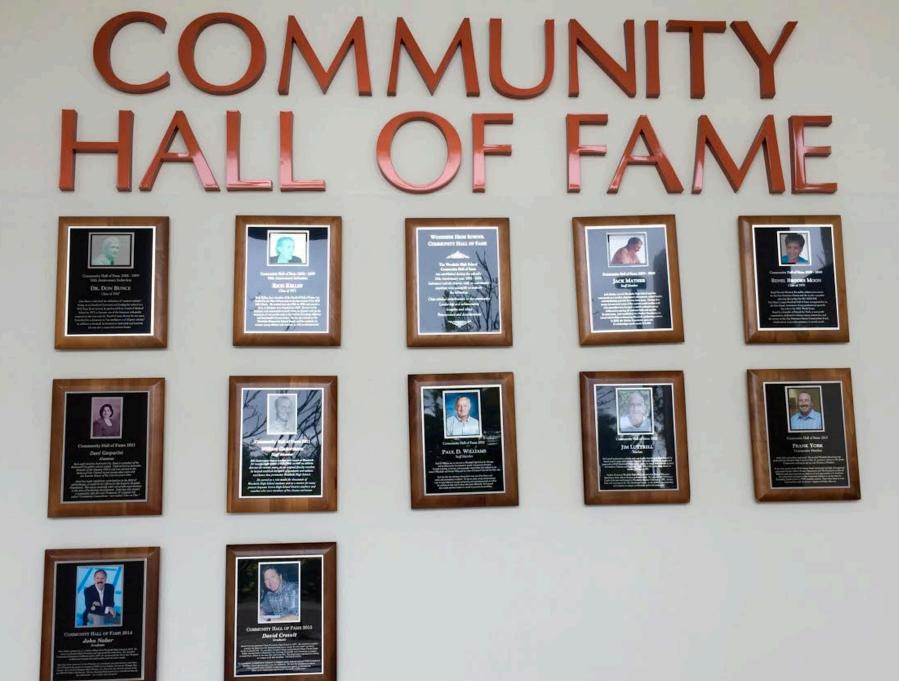

#### Recognizing alumni, staff, and or community members

 Leadership Integrity • Entrepreneurial talent Positive contributions Overcoming obstacles

Inductees determined by the Shared Decision Making Council

### Inductees

2008 Dr. Don Bunce 2009 Rich Kelley 2010 Renel Brooks Moon 2010 Jack Mather 2011 Dani Gasparini 2011 William Guttormsen

**2012** Paul D. Williams **2013** Jim Luttrell **2013** Frank York 2014 John Naber 2015 Dave Crevelt 2016 no nominations 2017 Karen Peterson