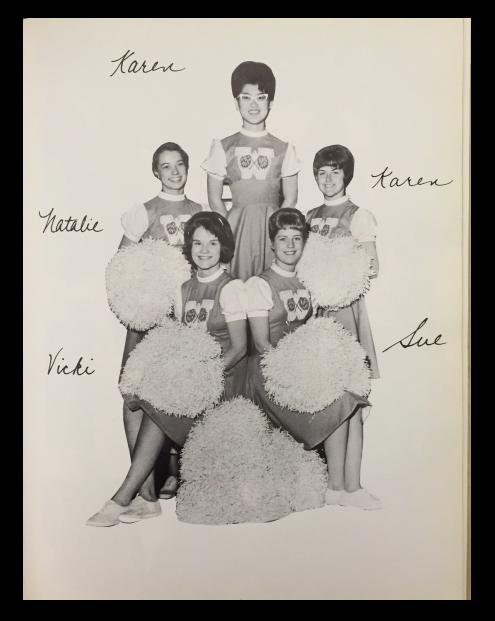

#### Recognizing alumni, staff, and or community members

 Leadership Integrity • Entrepreneurial talent Positive contributions Overcoming obstacles

Inductees determined by the Shared Decision Making Council



### Inductees

2008 Dr. Don Bunce 2009 Rich Kelley 2010 Renel Brooks Moon 2010 Jack Mather 2011 Dani Gasparini 2011 William Guttormsen

**2012** Paul D. Williams **2013** Jim Luttrell **2013** Frank York 2014 John Naber 2015 Dave Crevelt 2016 no nominations 2017 Karen Peterson



# Karen Peterson





## WHS Class of 1964





#### **Junior Year Cheerleader**



### Woodside Elementary Teacher and Dean of Students





## **Breadth and Depth**

#### <u>COMMUNITY</u>

- San Mateo Historical Society
- Recreation
  Committee
- Woodside
  Community Theatre

#### <u>WHS CAMPUS</u>

- Tour de Woodside
- Senior Fashion Show
- Musical
- Crab Feed
- Annual Campaign
- Alumni Basketball game
- Reunion Tours



### **Karen Peterson** 2017 Inductee to the WHS Community Hall of Fame